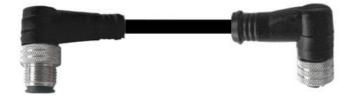

## PRODUCT DESCRIPTION

## **TECHNICAL DATA**

| Cable diameter                      | 5,3 +0,30/-0,10 mm         |
|-------------------------------------|----------------------------|
| Cable length                        | 0,6 m                      |
| Coding                              | A                          |
| Colour cable                        | Black                      |
| Connection - female                 | M12                        |
| Connection - male                   | M12                        |
| Contact embodiment                  | Angled female, Angled male |
| Drag Chain Tested                   | No                         |
| IP class                            | IP67                       |
| Isolation conductor                 | PVC                        |
| LED indicator                       | No                         |
| Material of connection              | Metal                      |
| Number of poles                     | 3                          |
| Rated current                       | 4 A                        |
| Rated wire cross section            | 0,34 mm²                   |
| Shielded                            | No                         |
| Temperature range fixed use from    | -30 °C                     |
| Temperature range fixed use to      | 80 °C                      |
| Temperature range flexible use from | -5 °C                      |
| Temperature range flexible use to   | 80 °C                      |
| Voltage max                         | 250 V                      |